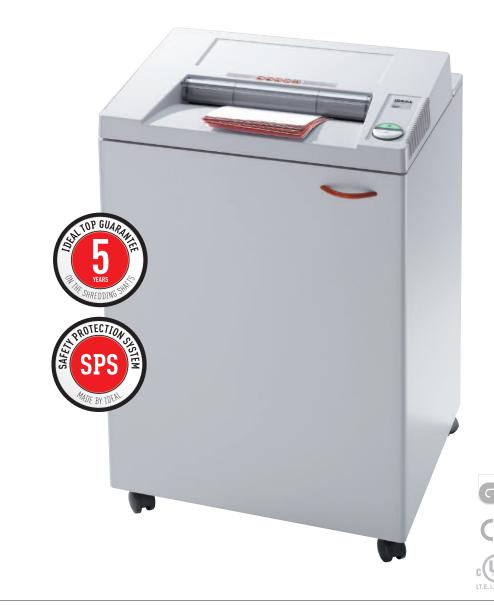

## → BUSINESS SHREDDERS **IDEAL 4002**

## HIGH CAPACITY OFFICE SHREDDERS WITH 200 LITRES VOLUME FOR THE SHREDS

"SPS"- (Safety Protection System) package: electronically controlled, transparent safety flap in the feed opening as additional safety element; "EASY\_SWITCH" – intelligent control element indicating the operational status of the shredder with varying colour codes and back-lit symbols; automatic reverse and power cut-off in case of a paper jam; automatic stop if the shred bag is full; electronic door protection via a magnetic proximity switch; double motor protection I photo cell controlled automatic start and stop I convenient 400 mm feed opening I high quality paper clip proof cutting shafts from special hardened steel I models IDEAL 4002 and IDEAL 4002-C/C suitable for safe shredding of CDs I 5 years guarantee<sup>2</sup> on the cutting shafts I quiet but powerful 1300 Watt single phase motor for continuous operation I dust-proof gear box housing and durable gears I high-quality wooden cabinet, mobile on castors I plastic bag suspension with pull-out mechanism on wheels for easy removal of the full bag I 200 litres volume for the shreds Power connection<sup>2</sup>: 230 V / 50 Hz / 1~, Dimensions (H x W x D): 970 x 640 x 590 mm, Height with storage shelf: 1090 mm, Weight: 82 kg / 87 kg (Cross/Cut).