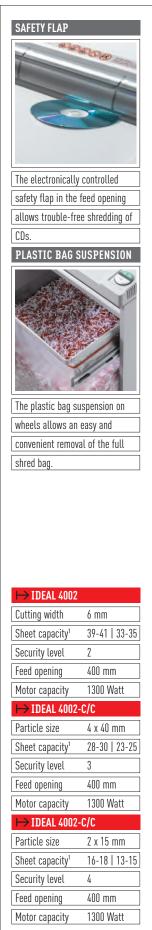

## HIGH CAPACITY OFFICE SHREDDERS WITH 200 LITRES VOLUME FOR THE SHREDS

"SPS"- (Safety Protection System) package: electronically controlled, transparent safety flap in the feed opening as additional safety element; "EASY\_SWITCH" – intelligent control element indicating the operational status of the shredder with varying colour codes and back-lit symbols; automatic reverse and power cut-off in case of a paper jam; automatic stop if the shred bag is full; electronic door protection via a magnetic proximity switch; double motor protection I photo cell controlled automatic start and stop I convenient 400 mm feed opening I high quality paper clip proof cutting shafts from special hardened steel I models IDEAL 4002 and IDEAL 4002-C/C suitable for safe shredding of CDs I 5 years guarantee<sup>2</sup> on the cutting shafts I quiet but powerful 1300 Watt single phase motor for continuous operation I dust-proof gear box housing and durable gears I high-quality wooden cabinet, mobile on castors I plastic bag suspension with pull-out mechanism on wheels for easy removal of the full bag I 200 litres volume for the shreds Power connection<sup>2</sup>: 230 V / 50 Hz / 1~, Dimensions (H x W x D): 970 x 640 x 590 mm, Height with storage shelf: 1090 mm, Weight: 82 kg / 87 kg (Cross/Cut).

<sup>1</sup> A4 paper, 70 g/m<sup>2</sup> | 80 g/m<sup>2</sup>
<sup>2</sup> other voltages available