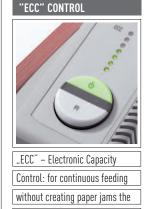

## INNOVATIVE HIGH CAPACITY OFFICE SHREDDERS WITH A3 FEED OPENING

"SPS"- (Safety Protection System) package: electronically controlled, transparent safety flap in the feed opening as additional safety element; "EASY\_SWITCH" – intelligent control element indicating the operational status of the shredder with varying colour codes and back-lit symbols; automatic reverse and power cut-off (avoids paper jams); automatic stop if the shred bag is full; electronic door protection via a magnetic proximity switch; double motor protection; energy-saving mode after 1 hour | photo cell controlled automatic start and stop | "ECC" - Electronic Capacity Control – indication of the used sheet capacity during shredding process | automatic oil injection on the cutting shafts during shredding operation for constantly high shred performance | convenient 310 mm feed opening for A3 (lengthwise) or A4 (lengthwise and widthwise) | high quality paper clip proof<sup>2</sup> cutting shafts from special hardened steel | models IDEAL 3105 and IDEAL 3105-C/C suitable for safe shredding of CDs | 5 years guarantee<sup>2</sup> on the cutting shafts | quiet but powerful 1600 Watt single phase motor for continuous operation | sturdy chain drive and dust-proof gear box housing | high-quality wooden cabinet, mobile on castors | plastic bag suspension with pull-out mechanism on wheels for easy removal of the full bag (approx. 180 litres volume); model IDEAL 3105-SM/C comes with 100 litres shred bin