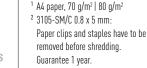

Power connection 3: 230 V / 50 Hz / 1~, Dimensions (H x W x D): 1020 x 548 x 590 mm, Weight: 102 kg

during the shredding process.

| → IDEAL 3105                |                     |
|-----------------------------|---------------------|
| Shred width                 | 6 mm                |
| Sheet capacity <sup>1</sup> | 50-55   42-47       |
| Security level              | 2                   |
| Feed opening                | 310 mm              |
| Motor capacity              | 1600 Watt           |
| → IDEAL 3105-               | C/C                 |
| Particle size               | 4 x 40 mm           |
| Sheet capacity <sup>1</sup> | 40-45   34-39       |
| Security level              | 3                   |
| Feed opening                | 310 mm              |
| Motor capacity              | 1600 Watt           |
| → IDEAL 3105-               | C/C                 |
| Particle size               | 2 x 15 mm           |
| Sheet capacity <sup>1</sup> | 25-30   21-26       |
| Security level              | 4                   |
| Feed opening                | 310 mm              |
| Motor capacity              | 1600 Watt           |
| → IDEAL 3105-               | SM/C                |
| Particle size               | 0.8 x 5 mm          |
| Sheet capacity <sup>1</sup> | 11-12   9-10        |
|                             |                     |
| Security level              | "Level 6"           |
| Security level Feed opening | "Level 6"<br>310 mm |
| -                           |                     |