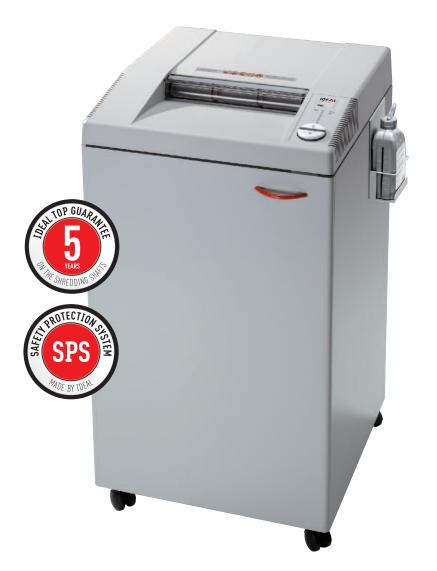

## → BUSINESS SHREDDER IDEAL 3105

## INNOVATIVE HIGH CAPACITY OFFICE SHREDDERS WITH A3 FEED OPENING

"SPS"- (Safety Protection System) package: electronically controlled, transparent safety flap in the feed opening as additional safety element; "EASY\_SWITCH" – intelligent control element indicating the operational status of the shredder with varying colour codes and back-lit symbols; automatic reverse and power cut-off (avoids paper jams); automatic stop if the shred bag is full; electronic door protection via a magnetic proximity switch; double motor protection; energy-saving mode after 1 hour | photo cell controlled automatic start and stop | "ECC" - Electronic Capacity Control – indication of the used sheet capacity during shredding process | automatic oil injection on the cutting shafts during shredding operation for constantly high shred performance | convenient 310 mm feed opening for A3 (lengthwise) or A4 (lengthwise and widthwise) | high quality paper clip proof<sup>2</sup> cutting shafts from special hardened steel | models IDEAL 3105 and IDEAL 3105-C/C suitable for safe shredding of CDs | 5 years guarantee<sup>2</sup> on the cutting shafts | quiet but powerful 1600 Watt single phase motor for continuous operation | sturdy chain drive and dust-proof gear box housing | high-quality wooden cabinet, mobile on castors | plastic bag suspension with pull-out mechanism on wheels for easy removal of the full bag (approx. 180 litres volume); model IDEAL 3105-SM/C comes with 100 litres shred bin