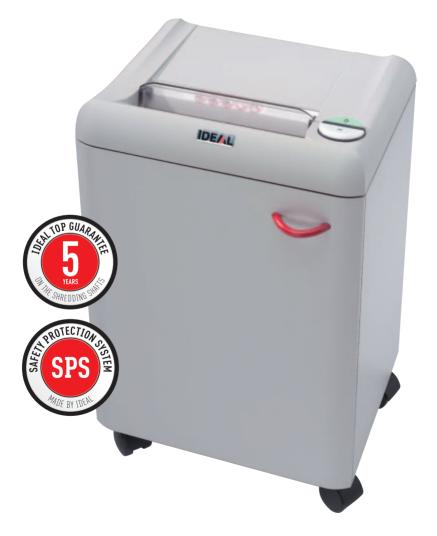

## → BUSINESS SHREDDERS IDEAL 2403

## CONVENIENT AND POWERFUL BUSINESS SHREDDER FOR DESKSIDE USE

"SPS"- (Safety Protection System) package: electronically controlled, transparent safety flap in the feed opening as additional safety element; "EASY\_SWITCH" – intelligent control element indicating the operational status of the shredder with varying colour codes and back-lit symbols; automatic reverse and power cut-off in case of a paper jam; automatic stop if the shred bag is full; electronic door protection via a magnetic proximity switch; double motor protection | photo cell controlled automatic start and stop | convenient 240 mm feed opening | high quality paper clip proof cutting shafts from special hardened steel | strip cut model suitable for safe shredding of CDs | 5 years guarantee on the cutting shafts | quiet but powerful 580 Watt single phase motor | dust-proof gear box housing and durable gears | high-quality wooden cabinet, mobile on castors | environmentally friendly permanent plastic bag with 35 litres volume for the shreds

## QUALITY IN DETAIL

Cabinet with adjustable metal hinges and attractively designed

swivel castors.

| → IDEAL 2403                |           |
|-----------------------------|-----------|
| Cutting width               | 4 mm      |
| Sheet capacity <sup>1</sup> | 22-24     |
| Security level              | 2         |
| Feed opening                | 240 mm    |
| Motor capacity              | 580 Watt  |
| → IDEAL 2403-C/C            |           |
| Particle size               | 4 x 40 mm |
| Sheet capacity <sup>1</sup> | 16-18     |
| Security level              | 3         |
| Feed opening                | 240 mm    |
| Motor capacity              | 580 Watt  |
| → IDEAL 2403-C/C            |           |
| Particle size               | 2 x 15 mm |
| Sheet capacity <sup>1</sup> | 11-13     |
| Security level              | 4         |
| Feed opening                | 240 mm    |