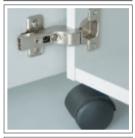

## QUALITY IN DETAIL

Cabinet with adjustable metal hinges and attractively designed

swivel castors.

| → IDEAL 2403                |           |
|-----------------------------|-----------|
| Cutting width               | 4 mm      |
| Sheet capacity <sup>1</sup> | 22-24     |
| Security level              | 2         |
| Feed opening                | 240 mm    |
| Motor capacity              | 580 Watt  |
| → IDEAL 2403-C/C            |           |
| Particle size               | 4 x 40 mm |
| Sheet capacity <sup>1</sup> | 16-18     |
| Security level              | 3         |
| Feed opening                | 240 mm    |
| Motor capacity              | 580 Watt  |
| → IDEAL 2403-C/C            |           |
| Particle size               | 2 x 15 mm |
| Sheet capacity <sup>1</sup> | 11-13     |
| Security level              | 4         |
| Feed opening                | 240 mm    |