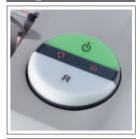

## "EASY SWITCH

Intelligent multifunction switch element with integrated optical

signals for the operational

status